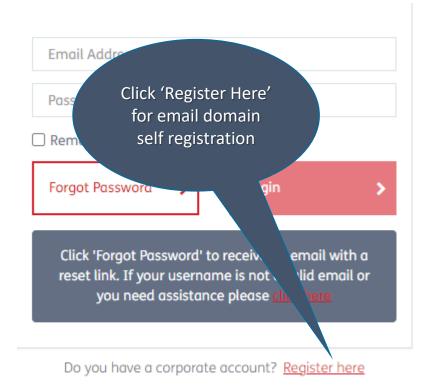

## New i-law users – Self register on <a href="https://maritime.id.informa.com/registration">https://maritime.id.informa.com/registration</a>

Email (Username) \* Enter academic or First Name \* corporate email for system to recognise Last Name \* the domains linked to your account Company \* Country/Region \* Password \* Confirm Password \* Next page will be Your password must be at least 8 characters long. Your password must include letters and numbers ☐ By ticking this box, you agree to receive emails such as promotional offers from other members of the Informa group and selected 3rd party companies I'm not a robot Complete reCAPTCHA this online Privacy - Terms form & click Register 'Register'