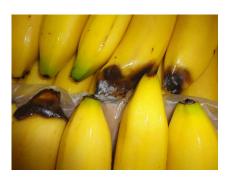

### **Background of the Claims**

- It is noted from the survey reports that the damage occurred to multiple consignments of refrigerated fruit (bananas) as a result of temperature fluctuations inside a TCL container bearing number TWCU6830612 during its transit from South America to Russia. The temperature fluctuations resulted in over-ripening.
- 2. From the survey reports, it appears that the temperature fluctuations were caused by container malfunction and/or inadequate monitoring of the container temperatures by ship and/or shore personnel. According to the survey reports in respect of the container the temperature fluctuations could have been caused by problems with the container condenser fan motor and the container temperature sensor issues respectively. Periods of power shortages are also flagged up as having occurred.

As per the evidences received, we found container has been kept off power & malfunction several times during 04/07/2018 to 30/07/2018 which causes damage to cargo & our valued customer suffered loss of USD 89,918.42.