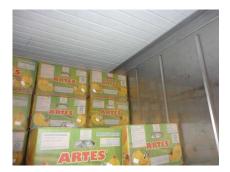

### **Background of the Claims**

- It is noted from the survey reports that the damage occurred to multiple consignments of refrigerated fruit (bananas) as a result of temperature fluctuations inside a TCL container bearing number TWCU6830612 during its transit from South America to Russia. The temperature fluctuations resulted in over-ripening.
- 2. From the survey reports, it appears that the temperature fluctuations were caused by container malfunction and/or inadequate monitoring of the container temperatures by ship and/or shore personnel. According to the survey reports in respect of the container the temperature fluctuations could have been caused by problems with the container condenser fan motor and the container temperature sensor issues respectively. Periods of power shortages are also flagged up as having occurred.