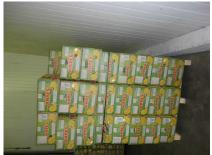

### **Background of the Claims**

- It is noted from the survey reports that the damage occurred to multiple consignments of refrigerated fruit (bananas) as a result of temperature fluctuations inside a TCL container bearing number TWCU6830612 during its transit from South America to Russia. The temperature fluctuations resulted in over-ripening.
- 2. From the survey reports, it appears that the temperature fluctuations were caused by container malfunction and/or inadequate monitoring of the container temperatures by ship and/or shore personnel. According to the survey reports in respect of the container the temperature fluctuations could have been caused by problems with the container condenser fan motor and the container temperature sensor issues respectively. Periods of power shortages are also flagged up as having occurred.

As per the evidences received, we found container has been kept off power & malfunction several times during 04/07/2018 to 30/07/2018 which causes damage to cargo & our valued customer suffered loss of USD 89,918.42.