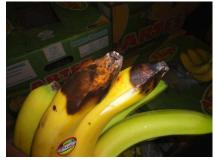

### **Background of the Claims**

- It is noted from the survey reports that the damage occurred to multiple consignments of refrigerated fruit (bananas) as a result of temperature fluctuations inside a TCL container bearing number TWCU6830612 during its transit from South America to Russia. The temperature fluctuations resulted in over-ripening.
- 2. From the survey reports, it appears that the temperature fluctuations were caused by container malfunction and/or inadequate monitoring of the container temperatures by ship and/or shore personnel. According to the survey reports in respect of the container the temperature fluctuations could have been caused by problems with the container condenser fan motor and the container temperature sensor issues respectively. Periods of power shortages are also flagged up as having occurred.