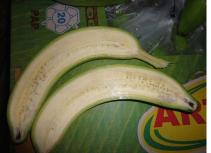

### **Background of the Claims**

- It is noted from the survey reports that the damage occurred to multiple consignments of refrigerated fruit (bananas) as a result of temperature fluctuations inside a TCL container bearing number TWCU6830612 during its transit from South America to Russia. The temperature fluctuations resulted in over-ripening.
- 2. From the survey reports, it appears that the temperature fluctuations were caused by container malfunction and/or inadequate monitoring of the container temperatures by ship and/or shore personnel. According to the survey reports in respect of the container the temperature fluctuations could have been caused by problems with the container condenser fan motor and the container temperature sensor issues respectively. Periods of power shortages are also flagged up as having occurred.