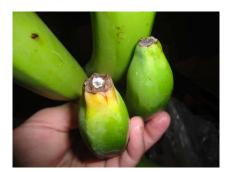

### **Background of the Claims**

- It is noted from the survey reports that the damage occurred to multiple consignments of refrigerated fruit (bananas) as a result of temperature fluctuations inside a TCL container bearing number TWCU6830612 during its transit from South America to Russia. The temperature fluctuations resulted in over-ripening.
- 2. From the survey reports, it appears that the temperature fluctuations were caused by container malfunction and/or inadequate monitoring of the container temperatures by ship and/or shore personnel. According to the survey reports in respect of the container the temperature fluctuations could have been caused by problems with the container condenser fan motor and the container temperature sensor issues respectively. Periods of power shortages are also flagged up as having occurred.