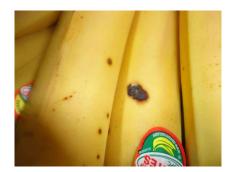

### **Background of the Claims**

- It is noted from the survey reports that the damage occurred to multiple consignments of refrigerated fruit (bananas) as a result of temperature fluctuations inside a TCL container bearing number TWCU6830612 during its transit from South America to Russia. The temperature fluctuations resulted in over-ripening.
- 2. From the survey reports, it appears that the temperature fluctuations were caused by container malfunction and/or inadequate monitoring of the container temperatures by ship and/or shore personnel. According to the survey reports in respect of the container the temperature fluctuations could have been caused by problems with the container condenser fan motor and the container temperature sensor issues respectively. Periods of power shortages are also flagged up as having occurred.