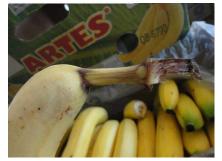

### **Background of the Claims**

- It is noted from the survey reports that the damage occurred to multiple consignments of refrigerated fruit (bananas) as a result of temperature fluctuations inside a TCL container bearing number TWCU6830612 during its transit from South America to Russia. The temperature fluctuations resulted in over-ripening.
- 2. From the survey reports, it appears that the temperature fluctuations were caused by container malfunction and/or inadequate monitoring of the container temperatures by ship and/or shore personnel. According to the survey reports in respect of the container the temperature fluctuations could have been caused by problems with the container condenser fan motor and the container temperature sensor issues respectively. Periods of power shortages are also flagged up as having occurred.