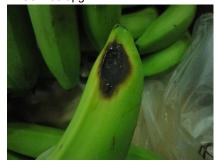

### **Background of the Claims**

- It is noted from the survey reports that the damage occurred to multiple consignments of refrigerated fruit (bananas) as a result of temperature fluctuations inside a TCL container bearing number TWCU6830612 during its transit from South America to Russia. The temperature fluctuations resulted in over-ripening.
- 2. From the survey reports, it appears that the temperature fluctuations were caused by container malfunction and/or inadequate monitoring of the container temperatures by ship and/or shore personnel. According to the survey reports in respect of the container the temperature fluctuations could have been caused by problems with the container condenser fan motor and the container temperature sensor issues respectively. Periods of power shortages are also flagged up as having occurred.