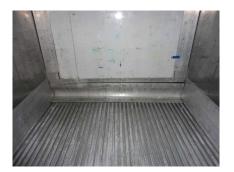

### **Background of the Claims**

- It is noted from the survey reports that the damage occurred to multiple consignments of refrigerated fruit (bananas) as a result of temperature fluctuations inside a TCL container bearing number TWCU6830612 during its transit from South America to Russia. The temperature fluctuations resulted in over-ripening.
- 2. From the survey reports, it appears that the temperature fluctuations were caused by container malfunction and/or inadequate monitoring of the container temperatures by ship and/or shore personnel. According to the survey reports in respect of the container the temperature fluctuations could have been caused by problems with the container condenser fan motor and the container temperature sensor issues respectively. Periods of power shortages are also flagged up as having occurred.