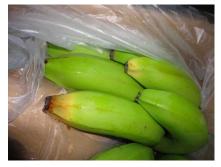

### **Background of the Claims**

- It is noted from the survey reports that the damage occurred to multiple consignments of refrigerated fruit (bananas) as a result of temperature fluctuations inside a TCL container bearing number TWCU6830612 during its transit from South America to Russia. The temperature fluctuations resulted in over-ripening.
- 2. From the survey reports, it appears that the temperature fluctuations were caused by container malfunction and/or inadequate monitoring of the container temperatures by ship and/or shore personnel. According to the survey reports in respect of the container the temperature fluctuations could have been caused by problems with the container condenser fan motor and the container temperature sensor issues respectively. Periods of power shortages are also flagged up as having occurred.