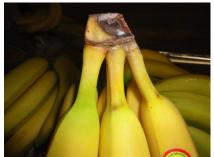

### **Background of the Claims**

- It is noted from the survey reports that the damage occurred to multiple consignments of refrigerated fruit (bananas) as a result of temperature fluctuations inside a TCL container bearing number TWCU6830612 during its transit from South America to Russia. The temperature fluctuations resulted in over-ripening.
- 2. From the survey reports, it appears that the temperature fluctuations were caused by container malfunction and/or inadequate monitoring of the container temperatures by ship and/or shore personnel. According to the survey reports in respect of the container the temperature fluctuations could have been caused by problems with the container condenser fan motor and the container temperature sensor issues respectively. Periods of power shortages are also flagged up as having occurred.