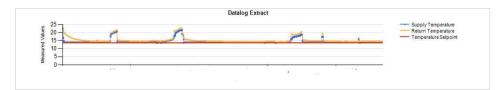

### **Background of the Claims**

- It is noted from the survey reports that the damage occurred to multiple consignments of refrigerated fruit (bananas) as a result of temperature fluctuations inside a TCL container bearing number TWCU6830612 during its transit from South America to Russia. The temperature fluctuations resulted in over-ripening.
- 2. From the survey reports, it appears that the temperature fluctuations were caused by container malfunction and/or inadequate monitoring of the container temperatures by ship and/or shore personnel. According to the survey reports in respect of the container the temperature fluctuations could have been caused by problems with the container condenser fan motor and the container temperature sensor issues respectively. Periods of power shortages are also flagged up as having occurred.

- On 13th July' 18, captioned unit found Not In Range Alarm and not maintaining Temperature. Same attended and repaired. Unit was

Maintaining temp followed by Malreef MNY17-0585.

- Subjected unit was working satisfactory from 14th July until 28th July' 18, as attached monitoring log.
- On 29th July' 18, Unit found with alarm AL-15, same attended with Malreef MNY17-0509A.
- Vessel unable to receive TEMPRATURE list during this period of time.
  - Trust it is clear that TEMPRATURE data was not available to our master during that period , and as per governing CP ship's crew shall endeavour to monitor and record and/or manually keep logs . Crew followed above, and same is proving due diligence .
  - containers carried on board the vessels were not properly maintained by TCL and that this is actually the reason for the high level of malfunctioning giving rise to the temperature fluctuations resulting in damage to the cargo

- 1. Evidence of malfunction: Temprature data.
- 2. Evidence of damage & extent of loss to cargo: Survey Report.
- 3. Cause of loss: malfunction during voyage confirmed by survey report.
- 1. 04/07/2018: Reefer unit was not working fine. Refer attached TEMPRATURE data.
- 2. 05/07/2018: there was no repair done since as per TEMPRATURE data unit was kept **off** from 04/07/2018 20:34 till 05/07/2018 16:35. Refer TEMPRATURE data Event Log. Furthermore, there is no proof that this report was sent on 05/07/2018. If yes, please send us that email.
- 3. Next Report issued on 13<sup>th</sup>? May we ask the reason for delayed issuance since malfunction started since 11<sup>th</sup>. This is clear indication of failure to fulfil obligations as per charter party terms 17(b) of monitoring unit once daily. TEMPRATURE data is clearly stating supply temp was increasing from 14 to 16 DC during 11<sup>th</sup> & 12<sup>th</sup>. Hence, Owners are fully liable for not monitoring the units.
- 4. Completely disagree with comment made: "Subjected unit was working satisfactory from 14th July until 28th July' 17" since there was malfunction noted during 27/07/2018 till 30/07/2018 as per TEMPRATURE data. Again, this proof that unit was not monitored properly, and Owners failed to fulfil obligations as per terms 17.b of charter party terms.
- 5. "Vessel unable to receive TEMPRATURE list during this period of time" As per charter party terms: 17; b, owners are liable to monitor units once daily even they do not receive TEMPRATURE data. Hence it does not add any value to the facts.