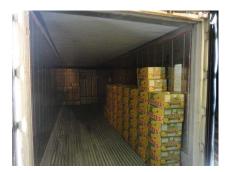

|  |
| Pulp Temp °C                  | 14.5                                                                                                                                                                          |  |

#### Detailed Description of Fruit

Considerable proportion of bananas had dark green and green colors, hard and firm fruit. Good latex flow. Without chilling. Some boxes were with ripe yellow bananas and ripening green bananas with soft pulp. Anthracnose, rotting of the crown, neck and finger.

| %Ripes | 100 |
|--------|-----|
|        |     |
| %Chill | 0   |
|        |     |
| %Other | n/a |

#### Upload Photographs







DSC01055.Jpg



DSC01061.Jpg



DSC010622.Jpg



DSC01063.Jpg







DSC01064.Jpg



DSC01066.Jpg



DSC01067.Jpg



DSC01068.Jpg



DSC01069.Jpg



DSC01070.Jpg



DSC01071.Jpg



DSC010721.Jpg







DSC010741.Jpg



DSC010751.Jpg



DSC01076.Jpg



DSC01077.Jpg



DSC01078.Jpg



DSC01079.Jpg



DSC01080.Jpg



DSC01082.Jpg







DSC01084.Jpg



DSC01081.Jpg



DSC01085.Jpg



DSC01086.Jpg



DSC01087.Jpg



DSC01088.Jpg



DSC01089.Jpg



DSC01090.Jpg







DSC01093.Jpg



DSC01094.Jpg



DSC01095.Jpg



DSC01092.Jpg



DSC01096.Jpg



DSC01097.Jpg



DSC01098.Jpg



DSC01099.Jpg







DSC01101.Jpg



DSC01102.Jpg



DSC01103.Jpg



DSC01104.Jpg



DSC01105.Jpg



DSC01106.Jpg



DSC01107.Jpg



DSC01109.Jpg







DSC01113.Jpg



DSC01111.Jpg





DSC01117.Jpg



DSC01115.Jpg



DSC01118.Jpg