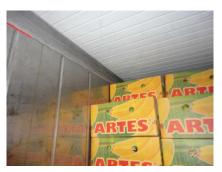

### **Background of the Claims**

- It is noted from the survey reports that the damage occurred to multiple consignments of refrigerated fruit (bananas) as a result of temperature fluctuations inside a TCL container bearing number TWCU6830612 during its transit from South America to Russia. The temperature fluctuations resulted in over-ripening.
- 2. From the survey reports, it appears that the temperature fluctuations were caused by container malfunction and/or inadequate monitoring of the container temperatures by ship and/or shore personnel. According to the survey reports in respect of the container the temperature fluctuations could have been caused by problems with the container condenser fan motor and the container temperature sensor issues respectively. Periods of power shortages are also flagged up as having occurred.