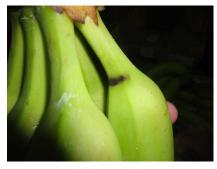

### **Background of the Claims**

- It is noted from the survey reports that the damage occurred to multiple consignments of refrigerated fruit (bananas) as a result of temperature fluctuations inside a TCL container bearing number TWCU6830612 during its transit from South America to Russia. The temperature fluctuations resulted in over-ripening.
- 2. From the survey reports, it appears that the temperature fluctuations were caused by container malfunction and/or inadequate monitoring of the container temperatures by ship and/or shore personnel. According to the survey reports in respect of the container the temperature fluctuations could have been caused by problems with the container condenser fan motor and the container temperature sensor issues respectively. Periods of power shortages are also flagged up as having occurred.