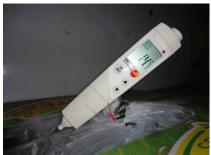

### **Background of the Claims**

- It is noted from the survey reports that the damage occurred to multiple consignments of refrigerated fruit (bananas) as a result of temperature fluctuations inside a TCL container bearing number TWCU6830612 during its transit from South America to Russia. The temperature fluctuations resulted in over-ripening.
- 2. From the survey reports, it appears that the temperature fluctuations were caused by container malfunction and/or inadequate monitoring of the container temperatures by ship and/or shore personnel. According to the survey reports in respect of the container the temperature fluctuations could have been caused by problems with the container condenser fan motor and the container temperature sensor issues respectively. Periods of power shortages are also flagged up as having occurred.

- Reefer was working satisfactory on 04th July' 18, as attached log.
- Unit found Trip during morning round on 05th July' 18; Ship staff attended and repaired the unit. Unit was maintaining temp and

sent Malreef MNY17-0509 for same, as attached.

- On 13th July' 18, captioned unit found Not In Range Alarm and not maintaining Temperature. Same attended and repaired. Unit was

Maintaining temp followed by Malreef MNY17-0585.

- Subjected unit was working satisfactory from 14th July until 28th July' 18, as attached monitoring log.
- On 29th July' 18, Unit found with alarm AL-15, same attended with Malreef MNY17-0509A.
- Vessel unable to receive TEMPRATURE list during this period of time.
  - Trust it is clear that TEMPRATURE data was not available to our master during that period , and as per governing CP ship's crew shall endeavour to monitor and record and/or manually keep logs . Crew followed above, and same is proving due diligence .
  - containers carried on board the vessels were not properly maintained by TCL and that this is actually the reason for the high level of malfunctioning giving rise to the temperature fluctuations resulting in damage to the cargo