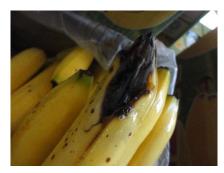

### **Background of the Claims**

- It is noted from the survey reports that the damage occurred to multiple consignments of refrigerated fruit (bananas) as a result of temperature fluctuations inside a TCL container bearing number TWCU6830612 during its transit from South America to Russia. The temperature fluctuations resulted in over-ripening.
- 2. From the survey reports, it appears that the temperature fluctuations were caused by container malfunction and/or inadequate monitoring of the container temperatures by ship and/or shore personnel. According to the survey reports in respect of the container the temperature fluctuations could have been caused by problems with the container condenser fan motor and the container temperature sensor issues respectively. Periods of power shortages are also flagged up as having occurred.