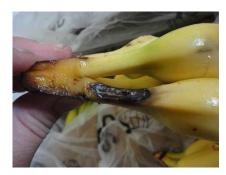

### **Background of the Claims**

- It is noted from the survey reports that the damage occurred to multiple consignments of refrigerated fruit (bananas) as a result of temperature fluctuations inside a TCL container bearing number TWCU6830612 during its transit from South America to Russia. The temperature fluctuations resulted in over-ripening.
- 2. From the survey reports, it appears that the temperature fluctuations were caused by container malfunction and/or inadequate monitoring of the container temperatures by ship and/or shore personnel. According to the survey reports in respect of the container the temperature fluctuations could have been caused by problems with the container condenser fan motor and the container temperature sensor issues respectively. Periods of power shortages are also flagged up as having occurred.