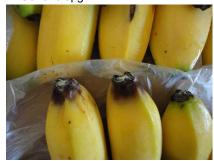

### **Background of the Claims**

- It is noted from the survey reports that the damage occurred to multiple consignments of refrigerated fruit (bananas) as a result of temperature fluctuations inside a TCL container bearing number TWCU6830612 during its transit from South America to Russia. The temperature fluctuations resulted in over-ripening.
- 2. From the survey reports, it appears that the temperature fluctuations were caused by container malfunction and/or inadequate monitoring of the container temperatures by ship and/or shore personnel. According to the survey reports in respect of the container the temperature fluctuations could have been caused by problems with the container condenser fan motor and the container temperature sensor issues respectively. Periods of power shortages are also flagged up as having occurred.