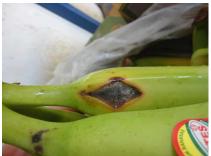

### **Background of the Claims**

- It is noted from the survey reports that the damage occurred to multiple consignments of refrigerated fruit (bananas) as a result of temperature fluctuations inside a TCL container bearing number TWCU6830612 during its transit from South America to Russia. The temperature fluctuations resulted in over-ripening.
- 2. From the survey reports, it appears that the temperature fluctuations were caused by container malfunction and/or inadequate monitoring of the container temperatures by ship and/or shore personnel. According to the survey reports in respect of the container the temperature fluctuations could have been caused by problems with the container condenser fan motor and the container temperature sensor issues respectively. Periods of power shortages are also flagged up as having occurred.