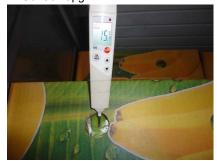

|  |
| Pulp Temp °C                  | 14.5                                                                                                                                                                          |  |

#### Detailed Description of Fruit

Considerable proportion of bananas had dark green and green colors, hard and firm fruit. Good latex flow. Without chilling. Some boxes were with ripe yellow bananas and ripening green bananas with soft pulp. Anthracnose, rotting of the crown, neck and finger.

| %Ripes | 100 |
|--------|-----|
|        |     |
| %Chill | 0   |
|        |     |
| %Other | n/a |

#### Upload Photographs







DSC01055.Jpg



DSC01061.Jpg



DSC010622.Jpg



DSC01063.Jpg







DSC01064.Jpg



DSC01066.Jpg



DSC01067.Jpg



DSC01068.Jpg



DSC01069.Jpg



DSC01070.Jpg



DSC01071.Jpg



DSC010721.Jpg







DSC010741.Jpg



DSC010751.Jpg



DSC01076.Jpg



DSC01077.Jpg



DSC01078.Jpg



DSC01079.Jpg



DSC01080.Jpg



DSC01082.Jpg







DSC01084.Jpg



DSC01081.Jpg



DSC01085.Jpg



DSC01086.Jpg



DSC01087.Jpg



DSC01088.Jpg



DSC01089.Jpg



DSC01090.Jpg







DSC01093.Jpg



DSC01094.Jpg



DSC01095.Jpg



DSC01092.Jpg



DSC01096.Jpg



DSC01097.Jpg



DSC01098.Jpg



DSC01099.Jpg







DSC01101.Jpg



DSC01102.Jpg



DSC01103.Jpg



DSC01104.Jpg



DSC01105.Jpg



DSC01106.Jpg



DSC01107.Jpg



DSC01109.Jpg







DSC01113.Jpg



DSC01111.Jpg





DSC01117.Jpg



DSC01115.Jpg



DSC01118.Jpg



DSC01116.Jpg



DSC01120.Jpg







DSC01121.Jpg



DSC01122.Jpg



DSC01123.Jpg



DSC01124.Jpg



DSC01125.Jpg



DSC01126.Jpg



D