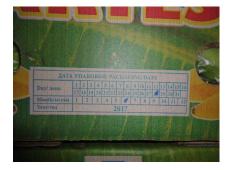

Upon joint agreement between Charterers and Owners/Master are to attempt to burn the off-spec bunkers, however should such an attempt prove un-successfull or harmfull to the engine, Owners are entitled to request Charterers to remove the documented off-spec bunkers, at Charterers expenses.