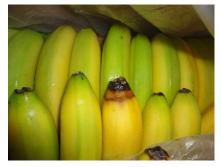

### **Background of the Claims**

- It is noted from the survey reports that the damage occurred to multiple consignments of refrigerated fruit (bananas) as a result of temperature fluctuations inside a TCL container bearing number TWCU6830612 during its transit from South America to Russia. The temperature fluctuations resulted in over-ripening.
- 2. From the survey reports, it appears that the temperature fluctuations were caused by container malfunction and/or inadequate monitoring of the container temperatures by ship and/or shore personnel. According to the survey reports in respect of the container the temperature fluctuations could have been caused by problems with the container condenser fan motor and the container temperature sensor issues respectively. Periods of power shortages are also flagged up as having occurred.