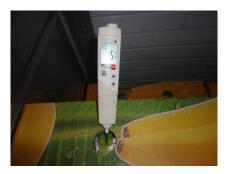

|  |
| Pulp Temp °C                  | 14.5                                                                                                                                                                          |  |

#### Detailed Description of Fruit

Considerable proportion of bananas had dark green and green colors, hard and firm fruit. Good latex flow. Without chilling. Some boxes were with ripe yellow bananas and ripening green bananas with soft pulp. Anthracnose, rotting of the crown, neck and finger.

| %Ripes | 100 |
|--------|-----|
|        |     |
| %Chill | 0   |
|        |     |
| %Other | n/a |

#### Upload Photographs







DSC01055.Jpg



DSC01061.Jpg



DSC010622.Jpg



DSC01063.Jpg







DSC01064.Jpg



DSC01066.Jpg



DSC01067.Jpg



DSC01068.Jpg



DSC01069.Jpg



DSC01070.Jpg



DSC01071.Jpg



DSC010721.Jpg







DSC010741.Jpg



DSC010751.Jpg



DSC01076.Jpg



DSC01077.Jpg



DSC01078.Jpg



DSC01079.Jpg



DSC01080.Jpg



DSC01082.Jpg







DSC01084.Jpg



DSC01081.Jpg



DSC01085.Jpg



DSC01086.Jpg



DSC01087.Jpg



DSC01088.Jpg



DSC01089.Jpg



DSC01090.Jpg







DSC01093.Jpg



DSC01094.Jpg



DSC01095.Jpg



DSC01092.Jpg



DSC01096.Jpg



DSC01097.Jpg



DSC01098.Jpg



DSC01099.Jpg







DSC01101.Jpg



DSC01102.Jpg



DSC01103.Jpg



DSC01104.Jpg



DSC01105.Jpg



DSC01106.Jpg



DSC01107.Jpg



DSC01109.Jpg







DSC01113.Jpg



DSC01111.Jpg





DSC01117.Jpg



DSC01115.Jpg



DSC01118.Jpg



DSC01116.Jpg



DSC01120.Jpg







DSC01121.Jpg



DSC01122.Jpg



DSC01123.Jpg



DSC01124.Jpg



DSC01125.Jpg



D