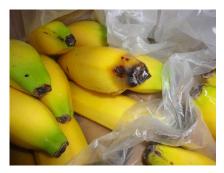

### **Background of the Claims**

- It is noted from the survey reports that the damage occurred to multiple consignments of refrigerated fruit (bananas) as a result of temperature fluctuations inside a TCL container bearing number TWCU6830612 during its transit from South America to Russia. The temperature fluctuations resulted in over-ripening.
- 2. From the survey reports, it appears that the temperature fluctuations were caused by container malfunction and/or inadequate monitoring of the container temperatures by ship and/or shore personnel. According to the survey reports in respect of the container the temperature fluctuations could have been caused by problems with the container condenser fan motor and the container temperature sensor issues respectively. Periods of power shortages are also flagged up as having occurred.