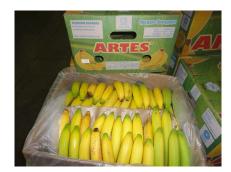

### **Background of the Claims**

- It is noted from the survey reports that the damage occurred to multiple consignments of refrigerated fruit (bananas) as a result of temperature fluctuations inside a TCL container bearing number TWCU6830612 during its transit from South America to Russia. The temperature fluctuations resulted in over-ripening.
- 2. From the survey reports, it appears that the temperature fluctuations were caused by container malfunction and/or inadequate monitoring of the container temperatures by ship and/or shore personnel. According to the survey reports in respect of the container the temperature fluctuations could have been caused by problems with the container condenser fan motor and the container temperature sensor issues respectively. Periods of power shortages are also flagged up as having occurred.