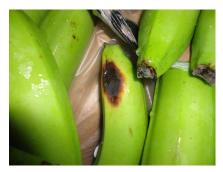

### **Background of the Claims**

- It is noted from the survey reports that the damage occurred to multiple consignments of refrigerated fruit (bananas) as a result of temperature fluctuations inside a TCL container bearing number TWCU6830612 during its transit from South America to Russia. The temperature fluctuations resulted in over-ripening.
- 2. From the survey reports, it appears that the temperature fluctuations were caused by container malfunction and/or inadequate monitoring of the container temperatures by ship and/or shore personnel. According to the survey reports in respect of the container the temperature fluctuations could have been caused by problems with the container condenser fan motor and the container temperature sensor issues respectively. Periods of power shortages are also flagged up as having occurred.