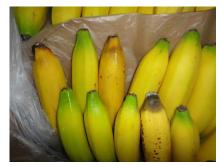

### **Background of the Claims**

- It is noted from the survey reports that the damage occurred to multiple consignments of refrigerated fruit (bananas) as a result of temperature fluctuations inside a TCL container bearing number TWCU6830612 during its transit from South America to Russia. The temperature fluctuations resulted in over-ripening.
- 2. From the survey reports, it appears that the temperature fluctuations were caused by container malfunction and/or inadequate monitoring of the container temperatures by ship and/or shore personnel. According to the survey reports in respect of the container the temperature fluctuations could have been caused by problems with the container condenser fan motor and the container temperature sensor issues respectively. Periods of power shortages are also flagged up as having occurred.