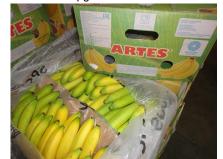

### **Background of the Claims**

- It is noted from the survey reports that the damage occurred to multiple consignments of refrigerated fruit (bananas) as a result of temperature fluctuations inside a TCL container bearing number TWCU6830612 during its transit from South America to Russia. The temperature fluctuations resulted in over-ripening.
- 2. From the survey reports, it appears that the temperature fluctuations were caused by container malfunction and/or inadequate monitoring of the container temperatures by ship and/or shore personnel. According to the survey reports in respect of the container the temperature fluctuations could have been caused by problems with the container condenser fan motor and the container temperature sensor issues respectively. Periods of power shortages are also flagged up as having occurred.

As per the evidences received, we found container has been kept off power & malfunction several times during 04/07/2018 to 30/07/2018 which causes damage to cargo & our valued customer suffered loss of USD 89,918.42.