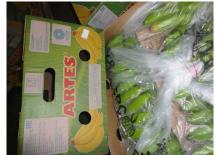

### **Background of the Claims**

- It is noted from the survey reports that the damage occurred to multiple consignments of refrigerated fruit (bananas) as a result of temperature fluctuations inside a TCL container bearing number TWCU6830612 during its transit from South America to Russia. The temperature fluctuations resulted in over-ripening.
- 2. From the survey reports, it appears that the temperature fluctuations were caused by container malfunction and/or inadequate monitoring of the container temperatures by ship and/or shore personnel. According to the survey reports in respect of the container the temperature fluctuations could have been caused by problems with the container condenser fan motor and the container temperature sensor issues respectively. Periods of power shortages are also flagged up as having occurred.