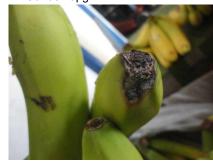

### **Background of the Claims**

- It is noted from the survey reports that the damage occurred to multiple consignments of refrigerated fruit (bananas) as a result of temperature fluctuations inside a TCL container bearing number TWCU6830612 during its transit from South America to Russia. The temperature fluctuations resulted in over-ripening.
- 2. From the survey reports, it appears that the temperature fluctuations were caused by container malfunction and/or inadequate monitoring of the container temperatures by ship and/or shore personnel. According to the survey reports in respect of the container the temperature fluctuations could have been caused by problems with the container condenser fan motor and the container temperature sensor issues respectively. Periods of power shortages are also flagged up as having occurred.