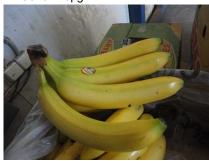

### **Background of the Claims**

- It is noted from the survey reports that the damage occurred to multiple consignments of refrigerated fruit (bananas) as a result of temperature fluctuations inside a TCL container bearing number TWCU6830612 during its transit from South America to Russia. The temperature fluctuations resulted in over-ripening.
- 2. From the survey reports, it appears that the temperature fluctuations were caused by container malfunction and/or inadequate monitoring of the container temperatures by ship and/or shore personnel. According to the survey reports in respect of the container the temperature fluctuations could have been caused by problems with the container condenser fan motor and the container temperature sensor issues respectively. Periods of power shortages are also flagged up as having occurred.