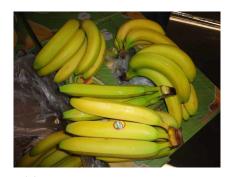

### **Background of the Claims**

- It is noted from the survey reports that the damage occurred to multiple consignments of refrigerated fruit (bananas) as a result of temperature fluctuations inside a TCL container bearing number TWCU6830612 during its transit from South America to Russia. The temperature fluctuations resulted in over-ripening.
- 2. From the survey reports, it appears that the temperature fluctuations were caused by container malfunction and/or inadequate monitoring of the container temperatures by ship and/or shore personnel. According to the survey reports in respect of the container the temperature fluctuations could have been caused by problems with the container condenser fan motor and the container temperature sensor issues respectively. Periods of power shortages are also flagged up as having occurred.