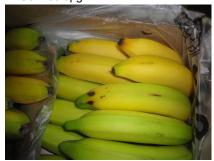

### **Background of the Claims**

- It is noted from the survey reports that the damage occurred to multiple consignments of refrigerated fruit (bananas) as a result of temperature fluctuations inside a TCL container bearing number TWCU6830612 during its transit from South America to Russia. The temperature fluctuations resulted in over-ripening.
- 2. From the survey reports, it appears that the temperature fluctuations were caused by container malfunction and/or inadequate monitoring of the container temperatures by ship and/or shore personnel. According to the survey reports in respect of the container the temperature fluctuations could have been caused by problems with the container condenser fan motor and the container temperature sensor issues respectively. Periods of power shortages are also flagged up as having occurred.