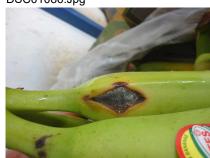

### **Background of the Claims**

- It is noted from the survey reports that the damage occurred to multiple consignments of refrigerated fruit (bananas) as a result of temperature fluctuations inside a TCL container bearing number TWCU6830612 during its transit from South America to Russia. The temperature fluctuations resulted in over-ripening.
- 2. From the survey reports, it appears that the temperature fluctuations were caused by container malfunction and/or inadequate monitoring of the container temperatures by ship and/or shore personnel. According to the survey reports in respect of the container the temperature fluctuations could have been caused by problems with the container condenser fan motor and the container temperature sensor issues respectively. Periods of power shortages are also flagged up as having occurred.