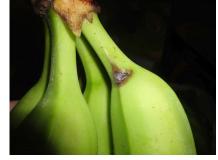

### **Background of the Claims**

- It is noted from the survey reports that the damage occurred to multiple consignments of refrigerated fruit (bananas) as a result of temperature fluctuations inside a TCL container bearing number TWCU6830612 during its transit from South America to Russia. The temperature fluctuations resulted in over-ripening.
- 2. From the survey reports, it appears that the temperature fluctuations were caused by container malfunction and/or inadequate monitoring of the container temperatures by ship and/or shore personnel. According to the survey reports in respect of the container the temperature fluctuations could have been caused by problems with the container condenser fan motor and the container temperature sensor issues respectively. Periods of power shortages are also flagged up as having occurred.