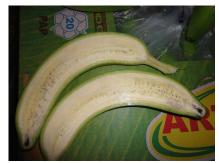

### **Background of the Claims**

- It is noted from the survey reports that the damage occurred to multiple consignments of refrigerated fruit (bananas) as a result of temperature fluctuations inside a TCL container bearing number TWCU6830612 during its transit from South America to Russia. The temperature fluctuations resulted in over-ripening.
- 2. From the survey reports, it appears that the temperature fluctuations were caused by container malfunction and/or inadequate monitoring of the container temperatures by ship and/or shore personnel. According to the survey reports in respect of the container the temperature fluctuations could have been caused by problems with the container condenser fan motor and the container temperature sensor issues respectively. Periods of power shortages are also flagged up as having occurred.