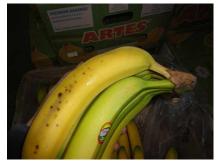

### **Background of the Claims**

- It is noted from the survey reports that the damage occurred to multiple consignments of refrigerated fruit (bananas) as a result of temperature fluctuations inside a TCL container bearing number TWCU6830612 during its transit from South America to Russia. The temperature fluctuations resulted in over-ripening.
- 2. From the survey reports, it appears that the temperature fluctuations were caused by container malfunction and/or inadequate monitoring of the container temperatures by ship and/or shore personnel. According to the survey reports in respect of the container the temperature fluctuations could have been caused by problems with the container condenser fan motor and the container temperature sensor issues respectively. Periods of power shortages are also flagged up as having occurred.