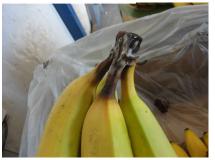

### **Background of the Claims**

- It is noted from the survey reports that the damage occurred to multiple consignments of refrigerated fruit (bananas) as a result of temperature fluctuations inside a TCL container bearing number TWCU6830612 during its transit from South America to Russia. The temperature fluctuations resulted in over-ripening.
- 2. From the survey reports, it appears that the temperature fluctuations were caused by container malfunction and/or inadequate monitoring of the container temperatures by ship and/or shore personnel. According to the survey reports in respect of the container the temperature fluctuations could have been caused by problems with the container condenser fan motor and the container temperature sensor issues respectively. Periods of power shortages are also flagged up as having occurred.