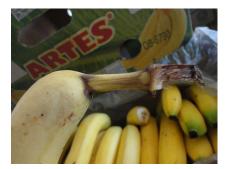

### **Background of the Claims**

- It is noted from the survey reports that the damage occurred to multiple consignments of refrigerated fruit (bananas) as a result of temperature fluctuations inside a TCL container bearing number TWCU6830612 during its transit from South America to Russia. The temperature fluctuations resulted in over-ripening.
- 2. From the survey reports, it appears that the temperature fluctuations were caused by container malfunction and/or inadequate monitoring of the container temperatures by ship and/or shore personnel. According to the survey reports in respect of the container the temperature fluctuations could have been caused by problems with the container condenser fan motor and the container temperature sensor issues respectively. Periods of power shortages are also flagged up as having occurred.