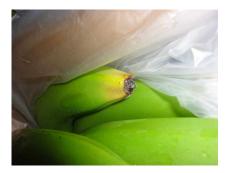

### **Background of the Claims**

- It is noted from the survey reports that the damage occurred to multiple consignments of refrigerated fruit (bananas) as a result of temperature fluctuations inside a TCL container bearing number TWCU6830612 during its transit from South America to Russia. The temperature fluctuations resulted in over-ripening.
- 2. From the survey reports, it appears that the temperature fluctuations were caused by container malfunction and/or inadequate monitoring of the container temperatures by ship and/or shore personnel. According to the survey reports in respect of the container the temperature fluctuations could have been caused by problems with the container condenser fan motor and the container temperature sensor issues respectively. Periods of power shortages are also flagged up as having occurred.