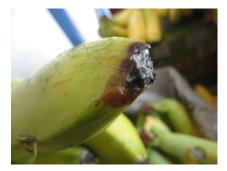

### **Background of the Claims**

- It is noted from the survey reports that the damage occurred to multiple consignments of refrigerated fruit (bananas) as a result of temperature fluctuations inside a TCL container bearing number TWCU6830612 during its transit from South America to Russia. The temperature fluctuations resulted in over-ripening.
- 2. From the survey reports, it appears that the temperature fluctuations were caused by container malfunction and/or inadequate monitoring of the container temperatures by ship and/or shore personnel. According to the survey reports in respect of the container the temperature fluctuations could have been caused by problems with the container condenser fan motor and the container temperature sensor issues respectively. Periods of power shortages are also flagged up as having occurred.