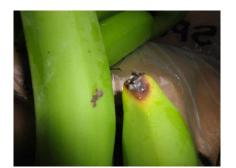

### **Background of the Claims**

- It is noted from the survey reports that the damage occurred to multiple consignments of refrigerated fruit (bananas) as a result of temperature fluctuations inside a TCL container bearing number TWCU6830612 during its transit from South America to Russia. The temperature fluctuations resulted in over-ripening.
- 2. From the survey reports, it appears that the temperature fluctuations were caused by container malfunction and/or inadequate monitoring of the container temperatures by ship and/or shore personnel. According to the survey reports in respect of the container the temperature fluctuations could have been caused by problems with the container condenser fan motor and the container temperature sensor issues respectively. Periods of power shortages are also flagged up as having occurred.