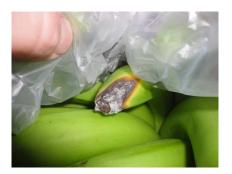

### **Background of the Claims**

- It is noted from the survey reports that the damage occurred to multiple consignments of refrigerated fruit (bananas) as a result of temperature fluctuations inside a TCL container bearing number TWCU6830612 during its transit from South America to Russia. The temperature fluctuations resulted in over-ripening.
- 2. From the survey reports, it appears that the temperature fluctuations were caused by container malfunction and/or inadequate monitoring of the container temperatures by ship and/or shore personnel. According to the survey reports in respect of the container the temperature fluctuations could have been caused by problems with the container condenser fan motor and the container temperature sensor issues respectively. Periods of power shortages are also flagged up as having occurred.