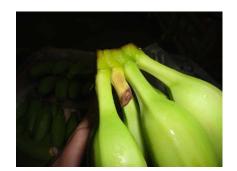

### **Background of the Claims**

- It is noted from the survey reports that the damage occurred to multiple consignments of refrigerated fruit (bananas) as a result of temperature fluctuations inside a TCL container bearing number TWCU6830612 during its transit from South America to Russia. The temperature fluctuations resulted in over-ripening.
- 2. From the survey reports, it appears that the temperature fluctuations were caused by container malfunction and/or inadequate monitoring of the container temperatures by ship and/or shore personnel. According to the survey reports in respect of the container the temperature fluctuations could have been caused by problems with the container condenser fan motor and the container temperature sensor issues respectively. Periods of power shortages are also flagged up as having occurred.