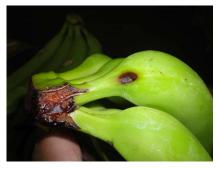

### **Background of the Claims**

- It is noted from the survey reports that the damage occurred to multiple consignments of refrigerated fruit (bananas) as a result of temperature fluctuations inside a TCL container bearing number TWCU6830612 during its transit from South America to Russia. The temperature fluctuations resulted in over-ripening.
- 2. From the survey reports, it appears that the temperature fluctuations were caused by container malfunction and/or inadequate monitoring of the container temperatures by ship and/or shore personnel. According to the survey reports in respect of the container the temperature fluctuations could have been caused by problems with the container condenser fan motor and the container temperature sensor issues respectively. Periods of power shortages are also flagged up as having occurred.