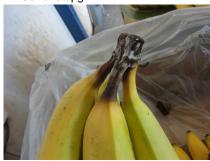

### **Background of the Claims**

- It is noted from the survey reports that the damage occurred to multiple consignments of refrigerated fruit (bananas) as a result of temperature fluctuations inside a TCL container bearing number TWCU6830612 during its transit from South America to Russia. The temperature fluctuations resulted in over-ripening.
- 2. From the survey reports, it appears that the temperature fluctuations were caused by container malfunction and/or inadequate monitoring of the container temperatures by ship and/or shore personnel. According to the survey reports in respect of the container the temperature fluctuations could have been caused by problems with the container condenser fan motor and the container temperature sensor issues respectively. Periods of power shortages are also flagged up as having occurred.