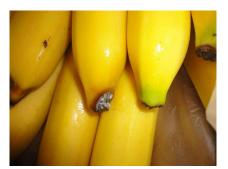

### **Background of the Claims**

- It is noted from the survey reports that the damage occurred to multiple consignments of refrigerated fruit (bananas) as a result of temperature fluctuations inside a TCL container bearing number TWCU6830612 during its transit from South America to Russia. The temperature fluctuations resulted in over-ripening.
- 2. From the survey reports, it appears that the temperature fluctuations were caused by container malfunction and/or inadequate monitoring of the container temperatures by ship and/or shore personnel. According to the survey reports in respect of the container the temperature fluctuations could have been caused by problems with the container condenser fan motor and the container temperature sensor issues respectively. Periods of power shortages are also flagged up as having occurred.