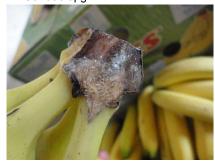

### **Background of the Claims**

- It is noted from the survey reports that the damage occurred to multiple consignments of refrigerated fruit (bananas) as a result of temperature fluctuations inside a TCL container bearing number TWCU6830612 during its transit from South America to Russia. The temperature fluctuations resulted in over-ripening.
- 2. From the survey reports, it appears that the temperature fluctuations were caused by container malfunction and/or inadequate monitoring of the container temperatures by ship and/or shore personnel. According to the survey reports in respect of the container the temperature fluctuations could have been caused by problems with the container condenser fan motor and the container temperature sensor issues respectively. Periods of power shortages are also flagged up as having occurred.