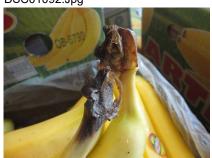

### **Background of the Claims**

- It is noted from the survey reports that the damage occurred to multiple consignments of refrigerated fruit (bananas) as a result of temperature fluctuations inside a TCL container bearing number TWCU6830612 during its transit from South America to Russia. The temperature fluctuations resulted in over-ripening.
- 2. From the survey reports, it appears that the temperature fluctuations were caused by container malfunction and/or inadequate monitoring of the container temperatures by ship and/or shore personnel. According to the survey reports in respect of the container the temperature fluctuations could have been caused by problems with the container condenser fan motor and the container temperature sensor issues respectively. Periods of power shortages are also flagged up as having occurred.