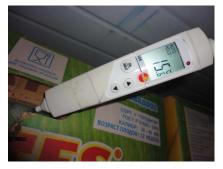

### **Background of the Claims**

- It is noted from the survey reports that the damage occurred to multiple consignments of refrigerated fruit (bananas) as a result of temperature fluctuations inside a TCL container bearing number TWCU6830612 during its transit from South America to Russia. The temperature fluctuations resulted in over-ripening.
- 2. From the survey reports, it appears that the temperature fluctuations were caused by container malfunction and/or inadequate monitoring of the container temperatures by ship and/or shore personnel. According to the survey reports in respect of the container the temperature fluctuations could have been caused by problems with the container condenser fan motor and the container temperature sensor issues respectively. Periods of power shortages are also flagged up as having occurred.