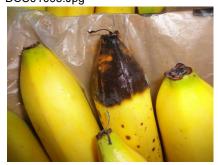

### **Background of the Claims**

- It is noted from the survey reports that the damage occurred to multiple consignments of refrigerated fruit (bananas) as a result of temperature fluctuations inside a TCL container bearing number TWCU6830612 during its transit from South America to Russia. The temperature fluctuations resulted in over-ripening.
- 2. From the survey reports, it appears that the temperature fluctuations were caused by container malfunction and/or inadequate monitoring of the container temperatures by ship and/or shore personnel. According to the survey reports in respect of the container the temperature fluctuations could have been caused by problems with the container condenser fan motor and the container temperature sensor issues respectively. Periods of power shortages are also flagged up as having occurred.