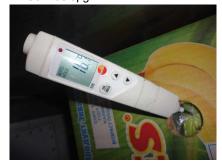

### **Background of the Claims**

- It is noted from the survey reports that the damage occurred to multiple consignments of refrigerated fruit (bananas) as a result of temperature fluctuations inside a TCL container bearing number TWCU6830612 during its transit from South America to Russia. The temperature fluctuations resulted in over-ripening.
- 2. From the survey reports, it appears that the temperature fluctuations were caused by container malfunction and/or inadequate monitoring of the container temperatures by ship and/or shore personnel. According to the survey reports in respect of the container the temperature fluctuations could have been caused by problems with the container condenser fan motor and the container temperature sensor issues respectively. Periods of power shortages are also flagged up as having occurred.

- Reefer was working satisfactory on 04th July' 18, as attached log.
- Unit found Trip during morning round on 05th July' 18; Ship staff attended and repaired the unit. Unit was maintaining temp and

sent Malreef MNY17-0509 for same, as attached.

- On 13th July' 18, captioned unit found Not In Range Alarm and not maintaining Temperature. Same attended and repaired. Unit was

Maintaining temp followed by Malreef MNY17-0585.

- Subjected unit was working satisfactory from 14th July until 28th July' 18, as attached monitoring log.
- On 29th July' 18, Unit found with alarm AL-15, same attended with Malreef MNY17-0509A.
- Vessel unable to receive TEMPRATURE list during this period of time.
  - Trust it is clear that TEMPRATURE data was not available to our master during that period , and as per governing CP ship's crew shall endeavour to monitor and record and/or manually keep logs . Crew followed above, and same is proving due diligence .
  - containers carried on board the vessels were not properly maintained by TCL and that this is actually the reason for the high level of malfunctioning giving rise to the temperature fluctuations resulting in damage to the cargo