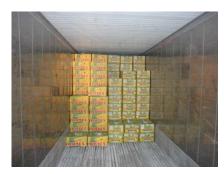

|  |
| Pulp Temp °C                  | 14.5                                                                                                                                                                          |  |

#### Detailed Description of Fruit

Considerable proportion of bananas had dark green and green colors, hard and firm fruit. Good latex flow. Without chilling. Some boxes were with ripe yellow bananas and ripening green bananas with soft pulp. Anthracnose, rotting of the crown, neck and finger.

| %Ripes | 100 |
|--------|-----|
|        |     |
| %Chill | 0   |
|        |     |
| %Other | n/a |

#### Upload Photographs







DSC01055.Jpg



DSC01061.Jpg



DSC010622.Jpg



DSC01063.Jpg







DSC01064.Jpg



DSC01066.Jpg



DSC01067.Jpg



DSC01068.Jpg



DSC01069.Jpg



DSC01070.Jpg



DSC01071.Jpg



DSC010721.Jpg







DSC010741.Jpg



DSC010751.Jpg



DSC01076.Jpg



DSC01077.Jpg



DSC01078.Jpg



DSC01079.Jpg



DSC01080.Jpg



DSC01082.Jpg







DSC01084.Jpg



DSC01081.Jpg



DSC01085.Jpg



DSC01086.Jpg



DSC01087.Jpg



DSC01088.Jpg



DSC01089.Jpg



DSC01090.Jpg







DSC01093.Jpg



DSC01094.Jpg



DSC01095.Jpg



DSC01092.Jpg



DSC01096.Jpg



DSC01097.Jpg



DSC01098.Jpg



DSC01099.Jpg







DSC01101.Jpg



DSC01102.Jpg



DSC01103.Jpg



DSC01104.Jpg



DSC01105.Jpg



DSC01106.Jpg



DSC01107.Jpg



DSC01109.Jpg







DSC01113.Jpg



DSC01111.Jpg





DSC01117.Jpg



DSC01115.Jpg



DSC01118.Jpg



DSC01116.Jpg