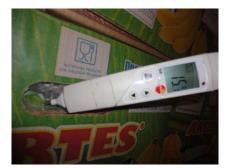

### **Background of the Claims**

- It is noted from the survey reports that the damage occurred to multiple consignments of refrigerated fruit (bananas) as a result of temperature fluctuations inside a TCL container bearing number TWCU6830612 during its transit from South America to Russia. The temperature fluctuations resulted in over-ripening.
- 2. From the survey reports, it appears that the temperature fluctuations were caused by container malfunction and/or inadequate monitoring of the container temperatures by ship and/or shore personnel. According to the survey reports in respect of the container the temperature fluctuations could have been caused by problems with the container condenser fan motor and the container temperature sensor issues respectively. Periods of power shortages are also flagged up as having occurred.