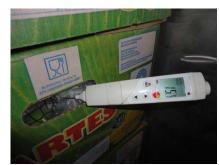

|  |
| Pulp Temp °C                  | 14.5                                                                                                                                                                          |  |

#### Detailed Description of Fruit

Considerable proportion of bananas had dark green and green colors, hard and firm fruit. Good latex flow. Without chilling. Some boxes were with ripe yellow bananas and ripening green bananas with soft pulp. Anthracnose, rotting of the crown, neck and finger.

| %Ripes | 100 |
|--------|-----|
|        |     |
| %Chill | 0   |
|        |     |
| %Other | n/a |

#### Upload Photographs







DSC01055.Jpg



DSC01061.Jpg



DSC010622.Jpg



DSC01063.Jpg







DSC01064.Jpg



DSC01066.Jpg



DSC01067.Jpg



DSC01068.Jpg



DSC01069.Jpg



DSC01070.Jpg



DSC01071.Jpg



DSC010721.Jpg







DSC010741.Jpg



DSC010751.Jpg



DSC01076.Jpg



DSC01077.Jpg



DSC01078.Jpg



DSC01079.Jpg



DSC01080.Jpg



DSC01082.Jpg







DSC01084.Jpg



DSC01081.Jpg



DSC01085.Jpg



DSC01086.Jpg



DSC01087.Jpg



DSC01088.Jpg



DSC01089.Jpg



DSC01090.Jpg







DSC01093.Jpg



DSC01094.Jpg



DSC01095.Jpg



DSC01092.Jpg



DSC01096.Jpg



DSC01097.Jpg



DSC01098.Jpg



DSC01099.Jpg







DSC01101.Jpg



DSC01102.Jpg



DSC01103.Jpg



DSC01104.Jpg



DSC01105.Jpg



DSC01106.Jpg



DSC01107.Jpg



DSC01109.Jpg







DSC01113.Jpg



DSC01111.Jpg





DSC01117.Jpg



DSC01115.Jpg



DSC01118.Jpg



DSC01116.Jpg



DSC01120.Jpg







DSC01121.Jpg



DSC01122.Jpg



DSC01123.Jpg



DSC01124.Jpg



D