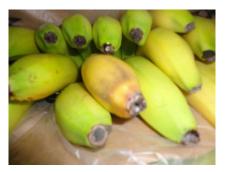

### **Background of the Claims**

- It is noted from the survey reports that the damage occurred to multiple consignments of refrigerated fruit (bananas) as a result of temperature fluctuations inside a TCL container bearing number TWCU6830612 during its transit from South America to Russia. The temperature fluctuations resulted in over-ripening.
- 2. From the survey reports, it appears that the temperature fluctuations were caused by container malfunction and/or inadequate monitoring of the container temperatures by ship and/or shore personnel. According to the survey reports in respect of the container the temperature fluctuations could have been caused by problems with the container condenser fan motor and the container temperature sensor issues respectively. Periods of power shortages are also flagged up as having occurred.