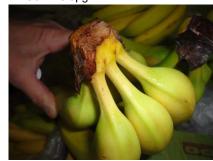

### **Background of the Claims**

- It is noted from the survey reports that the damage occurred to multiple consignments of refrigerated fruit (bananas) as a result of temperature fluctuations inside a TCL container bearing number TWCU6830612 during its transit from South America to Russia. The temperature fluctuations resulted in over-ripening.
- 2. From the survey reports, it appears that the temperature fluctuations were caused by container malfunction and/or inadequate monitoring of the container temperatures by ship and/or shore personnel. According to the survey reports in respect of the container the temperature fluctuations could have been caused by problems with the container condenser fan motor and the container temperature sensor issues respectively. Periods of power shortages are also flagged up as having occurred.