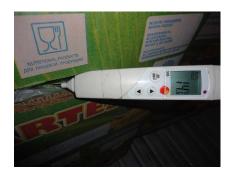

|  |
| Pulp Temp °C                  | 14.5                                                                                                                                                                          |  |

#### Detailed Description of Fruit

Considerable proportion of bananas had dark green and green colors, hard and firm fruit. Good latex flow. Without chilling. Some boxes were with ripe yellow bananas and ripening green bananas with soft pulp. Anthracnose, rotting of the crown, neck and finger.

| %Ripes | 100 |
|--------|-----|
|        |     |
| %Chill | 0   |
|        |     |
| %Other | n/a |

#### Upload Photographs







DSC01055.Jpg



DSC01061.Jpg



DSC010622.Jpg



DSC01063.Jpg







DSC01064.Jpg



DSC01066.Jpg



DSC01067.Jpg



DSC01068.Jpg



DSC01069.Jpg



DSC01070.Jpg



DSC01071.Jpg



DSC010721.Jpg







DSC010741.Jpg



DSC010751.Jpg



DSC01076.Jpg



DSC01077.Jpg



DSC01078.Jpg



DSC01079.Jpg



DSC01080.Jpg



DSC01082.Jpg







DSC01084.Jpg



DSC01081.Jpg



DSC01085.Jpg



DSC01086.Jpg



DSC01087.Jpg



DSC01088.Jpg



DSC01089.Jpg



DSC01090.Jpg







DSC01093.Jpg



DSC01094.Jpg



DSC01095.Jpg



DSC01092.Jpg



DSC01096.Jpg



DSC01097.Jpg



DSC01098.Jpg



DSC01099.Jpg







DSC01101.Jpg



DSC01102.Jpg



DSC01103.Jpg



DSC01104.Jpg



DSC01105.Jpg



DSC01106.Jpg



DSC01107.Jpg



DSC01109.Jpg







DSC01113.Jpg



DSC01111.Jpg





DSC01117.Jpg



DSC01115.Jpg



DSC01118.Jpg



DSC01116.Jpg



DSC01120.Jpg







DSC01121.Jpg



DSC01122.Jpg



DSC01123.Jpg



D