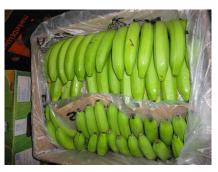

### **Background of the Claims**

- It is noted from the survey reports that the damage occurred to multiple consignments of refrigerated fruit (bananas) as a result of temperature fluctuations inside a TCL container bearing number TWCU6830612 during its transit from South America to Russia. The temperature fluctuations resulted in over-ripening.
- 2. From the survey reports, it appears that the temperature fluctuations were caused by container malfunction and/or inadequate monitoring of the container temperatures by ship and/or shore personnel. According to the survey reports in respect of the container the temperature fluctuations could have been caused by problems with the container condenser fan motor and the container temperature sensor issues respectively. Periods of power shortages are also flagged up as having occurred.