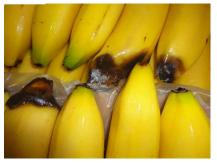

### **Background of the Claims**

- It is noted from the survey reports that the damage occurred to multiple consignments of refrigerated fruit (bananas) as a result of temperature fluctuations inside a TCL container bearing number TWCU6830612 during its transit from South America to Russia. The temperature fluctuations resulted in over-ripening.
- 2. From the survey reports, it appears that the temperature fluctuations were caused by container malfunction and/or inadequate monitoring of the container temperatures by ship and/or shore personnel. According to the survey reports in respect of the container the temperature fluctuations could have been caused by problems with the container condenser fan motor and the container temperature sensor issues respectively. Periods of power shortages are also flagged up as having occurred.