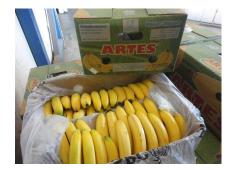

### **Background of the Claims**

- It is noted from the survey reports that the damage occurred to multiple consignments of refrigerated fruit (bananas) as a result of temperature fluctuations inside a TCL container bearing number TWCU6830612 during its transit from South America to Russia. The temperature fluctuations resulted in over-ripening.
- 2. From the survey reports, it appears that the temperature fluctuations were caused by container malfunction and/or inadequate monitoring of the container temperatures by ship and/or shore personnel. According to the survey reports in respect of the container the temperature fluctuations could have been caused by problems with the container condenser fan motor and the container temperature sensor issues respectively. Periods of power shortages are also flagged up as having occurred.

#### **Without Prejudice**

Our Reference No. IMAM-CS

TCL Transportation Document(s): BL311515 Vessel(s)/Voyage(s): J Mamoa 26M/1708

Container No: TWCU6830612

Place of Incident: During voyage (slot no. 340804) Date of Incident: During 04/07/2018 to 30/07/2018

Claim amount: USD 89,918.42

Kind Attn: Claims Department

This is regarding our claim pertains to the captioned Bill of Lading No. The captioned container unit was shipped from Guayaquil, Ecuador to St Petersburg, Russia, under the Bill of Lading (B/L) no. BL311515.

As per the evidences received, we found container has been kept off power & malfunction several times during 04/07/2018 to 30/07/2018 which causes damage to cargo & our valued customer suffered loss of USD 89,918.42.