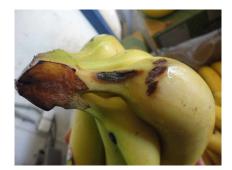

### **Background of the Claims**

- It is noted from the survey reports that the damage occurred to multiple consignments of refrigerated fruit (bananas) as a result of temperature fluctuations inside a TCL container bearing number TWCU6830612 during its transit from South America to Russia. The temperature fluctuations resulted in over-ripening.
- 2. From the survey reports, it appears that the temperature fluctuations were caused by container malfunction and/or inadequate monitoring of the container temperatures by ship and/or shore personnel. According to the survey reports in respect of the container the temperature fluctuations could have been caused by problems with the container condenser fan motor and the container temperature sensor issues respectively. Periods of power shortages are also flagged up as having occurred.