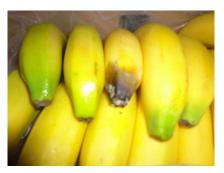

### **Background of the Claims**

- It is noted from the survey reports that the damage occurred to multiple consignments of refrigerated fruit (bananas) as a result of temperature fluctuations inside a TCL container bearing number TWCU6830612 during its transit from South America to Russia. The temperature fluctuations resulted in over-ripening.
- 2. From the survey reports, it appears that the temperature fluctuations were caused by container malfunction and/or inadequate monitoring of the container temperatures by ship and/or shore personnel. According to the survey reports in respect of the container the temperature fluctuations could have been caused by problems with the container condenser fan motor and the container temperature sensor issues respectively. Periods of power shortages are also flagged up as having occurred.