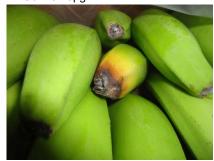

### **Background of the Claims**

- It is noted from the survey reports that the damage occurred to multiple consignments of refrigerated fruit (bananas) as a result of temperature fluctuations inside a TCL container bearing number TWCU6830612 during its transit from South America to Russia. The temperature fluctuations resulted in over-ripening.
- 2. From the survey reports, it appears that the temperature fluctuations were caused by container malfunction and/or inadequate monitoring of the container temperatures by ship and/or shore personnel. According to the survey reports in respect of the container the temperature fluctuations could have been caused by problems with the container condenser fan motor and the container temperature sensor issues respectively. Periods of power shortages are also flagged up as having occurred.