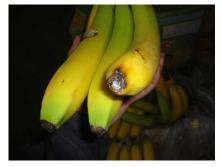

### **Background of the Claims**

- It is noted from the survey reports that the damage occurred to multiple consignments of refrigerated fruit (bananas) as a result of temperature fluctuations inside a TCL container bearing number TWCU6830612 during its transit from South America to Russia. The temperature fluctuations resulted in over-ripening.
- 2. From the survey reports, it appears that the temperature fluctuations were caused by container malfunction and/or inadequate monitoring of the container temperatures by ship and/or shore personnel. According to the survey reports in respect of the container the temperature fluctuations could have been caused by problems with the container condenser fan motor and the container temperature sensor issues respectively. Periods of power shortages are also flagged up as having occurred.