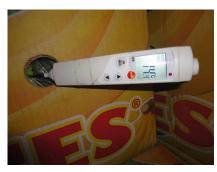

### **Background of the Claims**

- It is noted from the survey reports that the damage occurred to multiple consignments of refrigerated fruit (bananas) as a result of temperature fluctuations inside a TCL container bearing number TWCU6830612 during its transit from South America to Russia. The temperature fluctuations resulted in over-ripening.
- 2. From the survey reports, it appears that the temperature fluctuations were caused by container malfunction and/or inadequate monitoring of the container temperatures by ship and/or shore personnel. According to the survey reports in respect of the container the temperature fluctuations could have been caused by problems with the container condenser fan motor and the container temperature sensor issues respectively. Periods of power shortages are also flagged up as having occurred.

- Reefer was working satisfactory on 04th July' 18, as attached log.
- Unit found Trip during morning round on 05th July' 18; Ship staff attended and repaired the unit. Unit was maintaining temp and

sent Malreef MNY17-0509 for same, as attached.

- On 13th July' 18, captioned unit found Not In Range Alarm and not maintaining Temperature. Same attended and repaired. Unit was

Maintaining temp followed by Malreef MNY17-0585.

- Subjected unit was working satisfactory from 14th July until 28th July' 18, as attached monitoring log.
- On 29th July' 18, Unit found with alarm AL-15, same attended with Malreef MNY17-0509A.
- Vessel unable to receive TEMPRATURE list during this period of time.
  - Trust it is clear that TEMPRATURE data was not available to our master during that period , and as per governing CP ship's crew shall endeavour to monitor and record and/or manually keep logs . Crew followed above, and same is proving due diligence .
  - containers carried on board the vessels were not properly maintained by TCL and that this is actually the reason for the high level of malfunctioning giving rise to the temperature fluctuations resulting in damage to the cargo