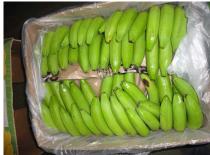

### **Background of the Claims**

- It is noted from the survey reports that the damage occurred to multiple consignments of refrigerated fruit (bananas) as a result of temperature fluctuations inside a TCL container bearing number TWCU6830612 during its transit from South America to Russia. The temperature fluctuations resulted in over-ripening.
- 2. From the survey reports, it appears that the temperature fluctuations were caused by container malfunction and/or inadequate monitoring of the container temperatures by ship and/or shore personnel. According to the survey reports in respect of the container the temperature fluctuations could have been caused by problems with the container condenser fan motor and the container temperature sensor issues respectively. Periods of power shortages are also flagged up as having occurred.