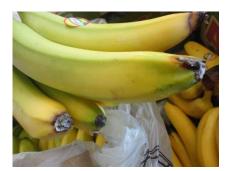

### **Background of the Claims**

- It is noted from the survey reports that the damage occurred to multiple consignments of refrigerated fruit (bananas) as a result of temperature fluctuations inside a TCL container bearing number TWCU6830612 during its transit from South America to Russia. The temperature fluctuations resulted in over-ripening.
- 2. From the survey reports, it appears that the temperature fluctuations were caused by container malfunction and/or inadequate monitoring of the container temperatures by ship and/or shore personnel. According to the survey reports in respect of the container the temperature fluctuations could have been caused by problems with the container condenser fan motor and the container temperature sensor issues respectively. Periods of power shortages are also flagged up as having occurred.