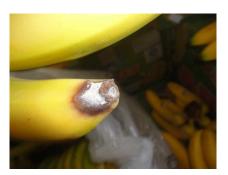

### **Background of the Claims**

- It is noted from the survey reports that the damage occurred to multiple consignments of refrigerated fruit (bananas) as a result of temperature fluctuations inside a TCL container bearing number TWCU6830612 during its transit from South America to Russia. The temperature fluctuations resulted in over-ripening.
- 2. From the survey reports, it appears that the temperature fluctuations were caused by container malfunction and/or inadequate monitoring of the container temperatures by ship and/or shore personnel. According to the survey reports in respect of the container the temperature fluctuations could have been caused by problems with the container condenser fan motor and the container temperature sensor issues respectively. Periods of power shortages are also flagged up as having occurred.