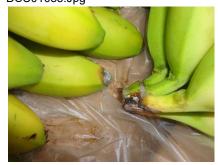

### **Background of the Claims**

- It is noted from the survey reports that the damage occurred to multiple consignments of refrigerated fruit (bananas) as a result of temperature fluctuations inside a TCL container bearing number TWCU6830612 during its transit from South America to Russia. The temperature fluctuations resulted in over-ripening.
- 2. From the survey reports, it appears that the temperature fluctuations were caused by container malfunction and/or inadequate monitoring of the container temperatures by ship and/or shore personnel. According to the survey reports in respect of the container the temperature fluctuations could have been caused by problems with the container condenser fan motor and the container temperature sensor issues respectively. Periods of power shortages are also flagged up as having occurred.