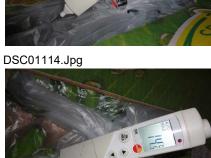

### **Background of the Claims**

- It is noted from the survey reports that the damage occurred to multiple consignments of refrigerated fruit (bananas) as a result of temperature fluctuations inside a TCL container bearing number TWCU6830612 during its transit from South America to Russia. The temperature fluctuations resulted in over-ripening.
- 2. From the survey reports, it appears that the temperature fluctuations were caused by container malfunction and/or inadequate monitoring of the container temperatures by ship and/or shore personnel. According to the survey reports in respect of the container the temperature fluctuations could have been caused by problems with the container condenser fan motor and the container temperature sensor issues respectively. Periods of power shortages are also flagged up as having occurred.

- Reefer was working satisfactory on 04th July' 18, as attached log.
- Unit found Trip during morning round on 05th July' 18; Ship staff attended and repaired the unit. Unit was maintaining temp and

sent Malreef MNY17-0509 for same, as attached.

- On 13th July' 18, captioned unit found Not In Range Alarm and not maintaining Temperature. Same attended and repaired. Unit was

Maintaining temp followed by Malreef MNY17-0585.

- Subjected unit was working satisfactory from 14th July until 28th July' 18, as attached monitoring log.
- On 29th July' 18, Unit found with alarm AL-15, same attended with Malreef MNY17-0509A.
- Vessel unable to receive TEMPRATURE list during this period of time.
  - Trust it is clear that TEMPRATURE data was not available to our master during that period , and as per governing CP ship's crew shall endeavour to monitor and record and/or manually keep logs . Crew followed above, and same is proving due diligence .
  - containers carried on board the vessels were not properly maintained by TCL and that this is actually the reason for the high level of malfunctioning giving rise to the temperature fluctuations resulting in damage to the cargo