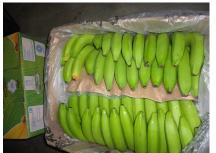

### **Background of the Claims**

- It is noted from the survey reports that the damage occurred to multiple consignments of refrigerated fruit (bananas) as a result of temperature fluctuations inside a TCL container bearing number TWCU6830612 during its transit from South America to Russia. The temperature fluctuations resulted in over-ripening.
- 2. From the survey reports, it appears that the temperature fluctuations were caused by container malfunction and/or inadequate monitoring of the container temperatures by ship and/or shore personnel. According to the survey reports in respect of the container the temperature fluctuations could have been caused by problems with the container condenser fan motor and the container temperature sensor issues respectively. Periods of power shortages are also flagged up as having occurred.