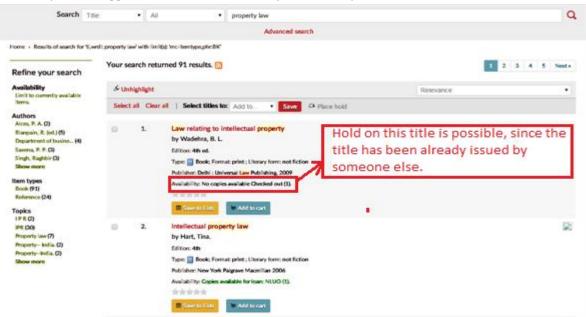

Book can be reserved/put on hold only if the particular book is issued by someone else.

2. Once you are logged in, search for the title, you want to place a hold for.

3. Go to the details page of the title and click on 'Place hold'.

4. Click on 'Show more options'.

| ÷                                                     | ONLINE PUBLIC ACCESS CATALOGUE<br>NATIONAL LAW UNIVERSITY ODISHA, CUITACK <b>Cart</b> Lists -<br>(Press Pressed Trystless for the follow of Legal Education.) |                  |  |  |  |  |  |  |  |
|-------------------------------------------------------|---------------------------------------------------------------------------------------------------------------------------------------------------------------|------------------|--|--|--|--|--|--|--|
|                                                       | Welcome, Miss Puspalata                                                                                                                                       | Tripathy Log out |  |  |  |  |  |  |  |
| Search Library catalog  All                           | •                                                                                                                                                             | Q                |  |  |  |  |  |  |  |
| Advanced search                                       |                                                                                                                                                               |                  |  |  |  |  |  |  |  |
| Home + Placing a hold                                 |                                                                                                                                                               |                  |  |  |  |  |  |  |  |
| Place a hold on Law relating b Pick up location: NLUO | ta Tripathy (NLUONTLT064)<br>to intellectual property , by Wadehra, B. L.                                                                                     |                  |  |  |  |  |  |  |  |
| Show more options<br>Place hold                       | Click here to proceed further to place hold.                                                                                                                  |                  |  |  |  |  |  |  |  |