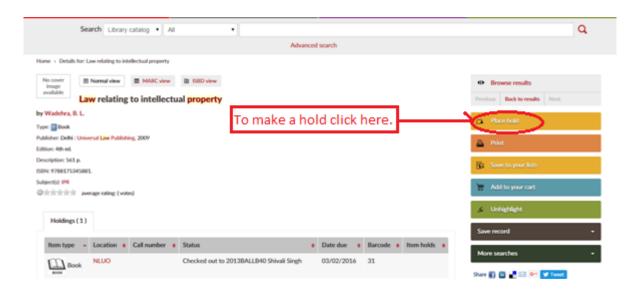

2. Once you are logged in, search for the title, you want to place a hold for.

3. Go to the details page of the title and click on 'Place hold'.

4. Click on 'Show more options'.

| ÷                                                     | ONLINE PUBLIC ACCESS CATALOGUE<br>NATIONAL LAW UNIVERSITY ODISHA, CUITACK <b>Cart</b> Lists -<br>(Press Pressed Trystless for the follow of Legal Education.) |                  |  |  |  |  |  |  |  |
|-------------------------------------------------------|---------------------------------------------------------------------------------------------------------------------------------------------------------------|------------------|--|--|--|--|--|--|--|
|                                                       | Welcome, Miss Puspalata                                                                                                                                       | Tripathy Log out |  |  |  |  |  |  |  |
| Search Library catalog  All                           | •                                                                                                                                                             | Q                |  |  |  |  |  |  |  |
| Advanced search                                       |                                                                                                                                                               |                  |  |  |  |  |  |  |  |
| Home + Placing a hold                                 |                                                                                                                                                               |                  |  |  |  |  |  |  |  |
| Place a hold on Law relating b Pick up location: NLUO | ta Tripathy (NLUONTLT064)<br>to intellectual property , by Wadehra, B. L.                                                                                     |                  |  |  |  |  |  |  |  |
| Show more options<br>Place hold                       | Click here to proceed further to place hold.                                                                                                                  |                  |  |  |  |  |  |  |  |